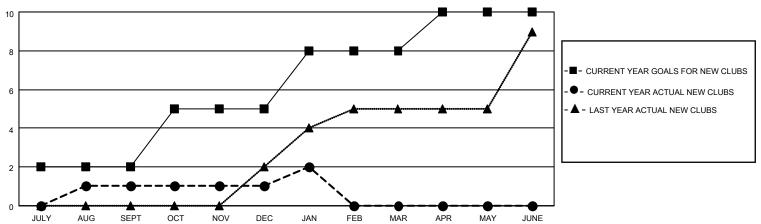

## MONTHLY MEMBERSHIP PROGRESS REPORT

# **LOCATION UGANDA**

## District 411 B

| Clubs RESULTS FOR 2022-2023 |   |   |   | Members RESULTS FOR 2022-2023 |    |     |     |
|-----------------------------|---|---|---|-------------------------------|----|-----|-----|
|                             |   |   |   |                               |    |     |     |
| JULY/AUG/SEPT               | 2 | 1 | 0 | JULY/AUG/SEPT                 | 90 | 129 | 46  |
| OCT/NOV/DEC                 | 3 | 0 | 2 | OCT/NOV/DEC                   | 90 | 149 | 125 |
| JAN/FEB/MAR                 | 3 | 1 | 1 | JAN/FEB/MAR                   | 80 | 62  | 50  |
| APR/MAY/JUNE                | 2 | 0 | 0 | APR/MAY/JUNE                  | 40 | 0   | 0   |

### GOALS AND ACTUAL NEW CLUBS CUMULATIVE



### GOALS AND ACTUAL MEMBERS CUMULATIVE



| DROPPED CLUBS: 3 |     | 41 CLUBS OF 58 ADDED 1 OR<br>MORE NEW MEMBERS | GENDER DISTRIBUTION                 |                |  |
|------------------|-----|-----------------------------------------------|-------------------------------------|----------------|--|
|                  |     | MALE 1,20                                     |                                     | 1,204 (62.25%) |  |
|                  |     |                                               | FEMALE                              | 729 (37.69%)   |  |
| DROPPED MEMBERS  |     |                                               | NON BINARY                          | 0 (0.00%)      |  |
|                  |     |                                               | PREFER NOT TO A