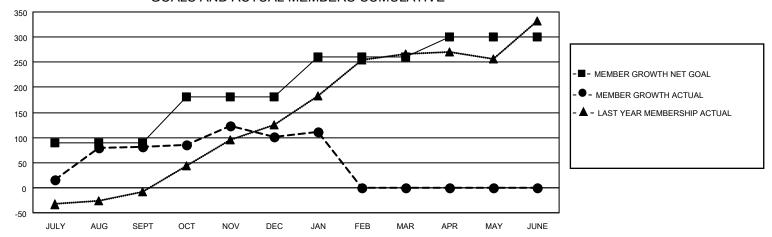

### GOALS AND ACTUAL MEMBERS CUMULATIVE

| DROPPED CLUBS: 3 |     | 41 CLUBS OF 58 ADDED 1 OR<br>MORE NEW MEMBERS | GENDER DISTRIBUTION                 |                |  |
|------------------|-----|-----------------------------------------------|-------------------------------------|----------------|--|
|                  |     | MALE 1,20                                     |                                     | 1,204 (62.25%) |  |
|                  |     |                                               | FEMALE                              | 729 (37.69%)   |  |
| DROPPED MEMBERS  |     |                                               | NON BINARY                          | 0 (0.00%)      |  |
|                  |     |                                               | PREFER NOT TO ANSWER                | 1 (0.05%)      |  |
| DECEASED         | 3   |                                               |                                     |                |  |
| CLUB CANCELLED   | 62  | CLICK HERE FOR CUMULATIVE                     | TOTAL FAMILY UNIT MEMBERS           | 783            |  |
| OTHER            | 156 | MEMBERSHIP DATA                               |                                     |                |  |
| TOTAL            | 221 |                                               | FAMILY MEMBERS PAYING HALF DUES 524 |                |  |
|                  |     |                                               |                                     |                |  |